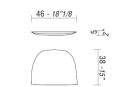

### **DIMENSIONS**

KAB, chair with 4 legs.

KAB, chair with 4-star swelling base.

KAB, chair with wooden base.

KAB, optional seat cushion.