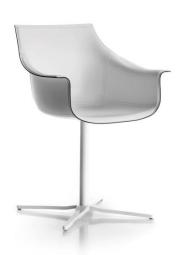

# Base:

**4 legs base:** tubular metal frame, ø 12 mm or in wood. **4 star swivel base:** metallic central frame, ø 40 mm.

#### Base:

**4 legs base:** White or Black powder coated metal , chromed metal, or wood stained Oak.

**4 star swivel base:** White or Black powder coated or chromed metal.

KAB with fixed 4 legs base.

KAB with 4-star swivelling base.