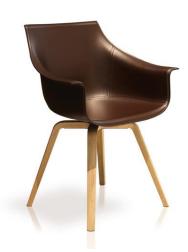

# Base:

**4 legs base:** tubular metal frame, ø 12 mm or in wood. **4 star swivel base:** metallic central frame, ø 40 mm.

#### Base:

**4 legs base:** White or Black powder coated metal , chromed metal, or wood stained Oak.

**4 star swivel base:** White or Black powder coated or chromed metal.

KAB with fixed 4 legs base.

KAB with 4-star swivelling base.

KAB with fixed wood base.