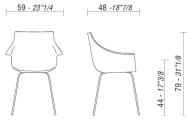

### **DIMENSIONS**

KAB, chair with 4 legs.

KAB, chair with 4-star swelling base.

KAB, chair with wooden base.

KAB, optional seat cushion.

#### Base:

**4 legs base:** White or Black powder coated metal , chromed metal, or wood stained Oak.

**4 star swivel base:** White or Black powder coated or chromed metal.

KAB with fixed 4 legs base.

KAB with 4-star swivelling base.