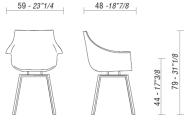

### **DIMENSIONS**

KAB, chair with 4 legs.

KAB, chair with 4-star swelling base.

KAB, chair with wooden base.

KAB, optional seat cushion.

#### Base:

**4 legs base:** White or Black powder coated metal , chromed metal, or wood stained Oak.

**4 star swivel base:** White or Black powder coated or chromed metal.

KAB with fixed 4 legs base.

KAB with 4-star swivelling base.

KAB with fixed wood base.