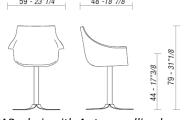

### **DIMENSIONS**

KAB, chair with 4 legs.

KAB, chair with 4-star swelling base.

KAB, chair with wooden base.

KAB, optional seat cushion.

#### Base:

**4 legs base:** White or Black powder coated metal , chromed metal, or wood stained Oak.

**4 star swivel base:** White or Black powder coated or chromed metal.

KAB with fixed 4 legs base.

KAB with 4-star swivelling base.