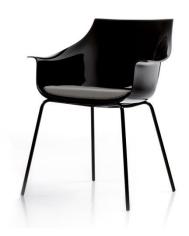

# Base:

**4 legs base:** tubular metal frame, ø 12 mm or in wood. **4 star swivel base:** metallic central frame, ø 40 mm.

#### Base:

**4 legs base:** White or Black powder coated metal , chromed metal, or wood stained Oak.

**4 star swivel base:** White or Black powder coated or chromed metal.

KAB with fixed 4 legs base.

KAB with 4-star swivelling base.